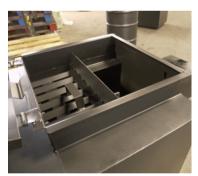

#### S P E C I F I C A T I O N S

**Model:** 95 Gallons **Optional Casters:** 3" POLY CASTERS

**Dimensions:** 20" W x 44" D x 31" H Lid Dimensions 21" x 21" Pull up top and sliding Grate system.

**Capacity:** ~95 Gallons

U-Heating Pipe

**Steal Gauges** 14 and 12

**Weight** 130 lb

#### Features

The 95-gallon container, built with 14 and 12 gauge steel, provides durability and compact storage. Its 21" x 21" pull-up lid allows easy access, while the sliding grate system helps prevent spills. Optional 3" poly casters offer smooth mobility, and at just 130 pounds, it is lightweight yet strong, making it ideal for smaller-scale oil storage needs.