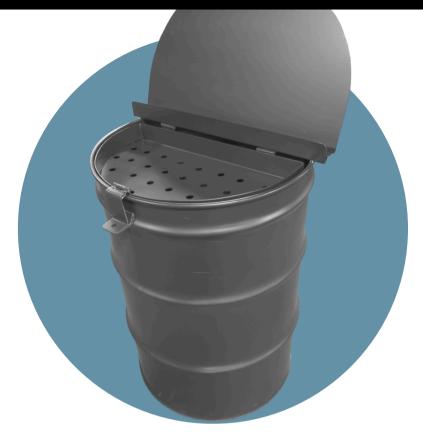

# 55 gallons

Steal Drum

~55 Gallons

Model:

55 Gallons

Capacity:

#### Features

The 55-gallon container features a heavyduty steel drum designed for durability. Its secure anti-theft lid ensures protection, making it an ideal solution for small-scale oil storage with added security.