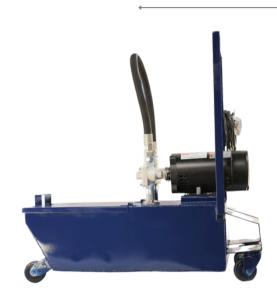

## Indoor/Outdoor System

AUTOMATED SYSTEMS UCO

#### Features

What sets this container apart is its automated pumping system, which streamlines the process of pumping out used cooking oil with minimal manual intervention. This advanced system not only saves time but also reduces the risk of spills and accidents, promoting a safer and more hygienic workplace. The seamless integration of automation with the container's sturdy construction ensures that your oil disposal needs are met efficiently and reliably.