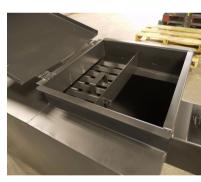

#### S P E C I F I C A T I O N S

**Model:** 95 Gallons **Optional Casters:** 3" POLY CASTERS

**Dimensions:** 20" W x 44" D x 31" H Lid Dimensions 21" x 21" Pull up top and sliding Grate system.

**Capacity:** ~95 Gallons

U-Heating Pipe

**Steal Gauges** 14 and 12

**Weight** 130 lb

#### Features

The 95-gallon container, built with 14 and 12 gauge steel, provides durability and compact storage. Its 21" x 21" pull-up lid allows easy access, while the sliding grate system helps prevent spills. Optional 3" poly casters offer smooth mobility, and at just 130 pounds, it is lightweight yet strong, making it ideal for smaller-scale oil storage needs.