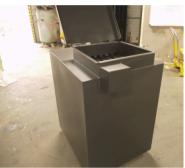

#### 250 Gallons

#### S P E C I F I C A T I O N S

**Model:** 250 Gallons **Optional Casters:** 6x2 Heavy Duty Polyolefin Swivel Caster

**Dimensions:** 27" W x 60" D x 42.5" H

**Capacity:** ~240 Gallons

Steal Gauges 14 and 12

**U-Heating Pipe** 

**Lid Dimensions** 21" x 21"Pull up top and sliding Grate system.

**Weight** 265lb

### Features

The 250-gallon container, made from durable 12 and 14 gauge steel, offers easy oil disposal with its large opening and spill-preventing hinged lid. It includes a hidden lock for security, optional swivel casters for mobility, and legs to prevent corrosion for non-caster models, ensuring long-term reliability.