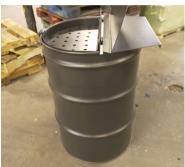

# 55 gallons

Steal Drum

~55 Gallons

Model:

55 Gallons

Capacity:

#### Features

The 55-gallon container features a heavyduty steel drum designed for durability. Its secure anti-theft lid ensures protection, making it an ideal solution for small-scale oil storage with added security.