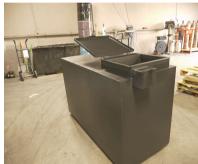

#### 250 Gallons

#### S P E C I F I C A T I O N S

**Model:** 250 Gallons **Optional Casters:** 6x2 Heavy Duty Polyolefin Swivel Caster

**Dimensions:** 27" W x 60" D x 42.5" H

**Capacity:** ~240 Gallons

Steal Gauges 14 and 12

**U-Heating Pipe** 

**Lid Dimensions** 21" x 21"Pull up top and sliding Grate system.

**Weight** 265lb

### Features

The 250-gallon container, made from durable 12 and 14 gauge steel, offers easy oil disposal with its large opening and spill-preventing hinged lid. It includes a hidden lock for security, optional swivel casters for mobility, and legs to prevent corrosion for non-caster models, ensuring long-term reliability.

## 250 Gallons

USED COOKING OIL CONTAINER

S P E C I F I C A T I O N S

Anti Theft Lid:

Heavy Duty Secured Steal

Drum.