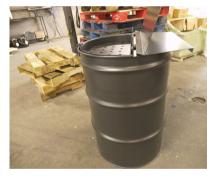

# 55 gallons

Steal Drum

~55 Gallons

Model:

55 Gallons

Capacity:

#### Features

The 55-gallon container features a heavyduty steel drum designed for durability. Its secure anti-theft lid ensures protection, making it an ideal solution for small-scale oil storage with added security.