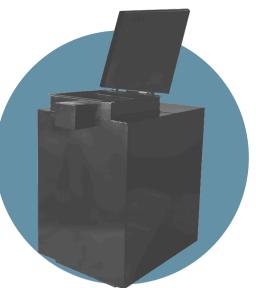

## 95 gallons

#### S P E C I F I C A T I O N S

**Model:** 95 Gallons **Optional Casters:** 3" POLY CASTERS

**Dimensions:** 20" W x 44" D x 31" H Lid Dimensions 21" x 21" Pull up top and sliding Grate system.

**Capacity:** ~95 Gallons

U-Heating Pipe

**Steal Gauges** 14 and 12

**Weight** 130 lb

#### Features

The 95-gallon container, built with 14 and 12 gauge steel, provides durability and compact storage. Its 21" x 21" pull-up lid allows easy access, while the sliding grate system helps prevent spills. Optional 3" poly casters offer smooth mobility, and at just 130 pounds, it is lightweight yet strong, making it ideal for smaller-scale oil storage needs.