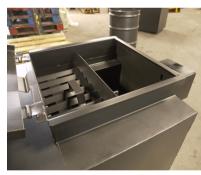

#### S P E C I F I C A T I O N S

**Model:** 95 Gallons **Optional Casters:** 3" POLY CASTERS

**Dimensions:** 20" W x 44" D x 31" H Lid Dimensions 21" x 21" Pull up top and sliding Grate system.

**Capacity:** ~95 Gallons

U-Heating Pipe

**Steal Gauges** 14 and 12

**Weight** 130 lb

#### Features

The 95-gallon container, built with 14 and 12 gauge steel, provides durability and compact storage. Its 21" x 21" pull-up lid allows easy access, while the sliding grate system helps prevent spills. Optional 3" poly casters offer smooth mobility, and at just 130 pounds, it is lightweight yet strong, making it ideal for smaller-scale oil storage needs.