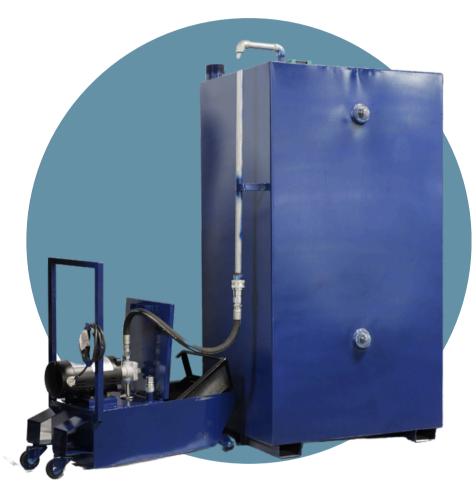

## Indoor/Outdoor System

AUTOMATED SYSTEMS UCO

#### Features

What sets this container apart is its automated pumping system, which streamlines the process of pumping out used cooking oil with minimal manual intervention. This advanced system not only saves time but also reduces the risk of spills and accidents, promoting a safer and more hygienic workplace. The seamless integration of automation with the container's sturdy construction ensures that your oil disposal needs are met efficiently and reliably.