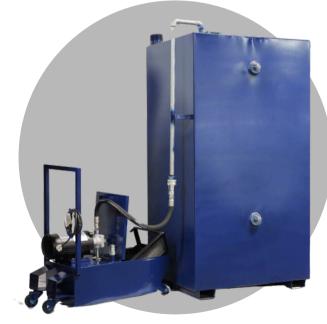

## Indoor/Outdoor System

AUTOMATED SYSTEMS UCO

#### Features

What sets this container apart is its automated pumping system, which streamlines the process of pumping out used cooking oil with minimal manual intervention. This advanced system not only saves time but also reduces the risk of spills and accidents, promoting a safer and more hygienic workplace. The seamless integration of automation with the container's sturdy construction ensures that your oil disposal needs are met efficiently and reliably.

## Indoor/Outdoor System