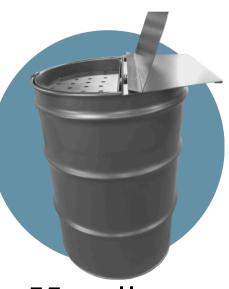

# 55 gallons

Steal Drum

~55 Gallons

Model:

55 Gallons

Capacity:

#### Features

The 55-gallon container features a heavyduty steel drum designed for durability. Its secure anti-theft lid ensures protection, making it an ideal solution for small-scale oil storage with added security.