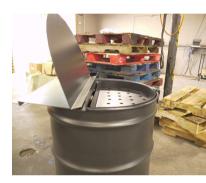

# 55 gallons

Steal Drum

~55 Gallons

Model:

55 Gallons

Capacity:

#### Features

The 55-gallon container features a heavyduty steel drum designed for durability. Its secure anti-theft lid ensures protection, making it an ideal solution for small-scale oil storage with added security.