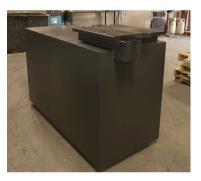

## 140 Gallons USED COOKING OIL CONTAINER

#### S P E C I F I C A T I O N S

Model: 140 Gallons **Optional Casters:** 6x2 Heavy Duty Polyolefin Swivel

**Dimensions:** 27" W x 33" D x 42.5" Н

Capacity: ~140 Gallons

**Steal Gauges** 14 and 12

Caster

**U-Heating Pipe** 

**Lid Dimensions** 21" x 21"Pull up top and sliding Grate system.

Weight 175lb

#### Features

The 140-gallon container, made with 14 and 12 gauge steel, provides a durable solution for mid-sized oil storage. Its 21" x 21" pull-up lid with a sliding grate system ensures easy access. Optional heavy-duty swivel casters offer mobility, while the 265-pound weight ensures stability.