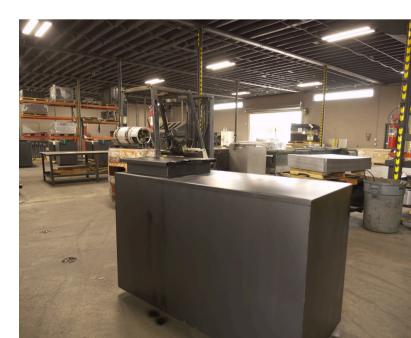

## 140 Gallons USED COOKING OIL CONTAINER

#### S P E C I F I C A T I O N S

Model: 140 Gallons **Optional Casters:** 6x2 Heavy Duty Polyolefin Swivel

**Dimensions:** 27" W x 33" D x 42.5" Н

Capacity: ~140 Gallons

**Steal Gauges** 14 and 12

Caster

**U-Heating Pipe** 

**Lid Dimensions** 21" x 21"Pull up top and sliding Grate system.

Weight 175lb

#### Features

The 140-gallon container, made with 14 and 12 gauge steel, provides a durable solution for mid-sized oil storage. Its 21" x 21" pull-up lid with a sliding grate system ensures easy access. Optional heavy-duty swivel casters offer mobility, while the 265-pound weight ensures stability.