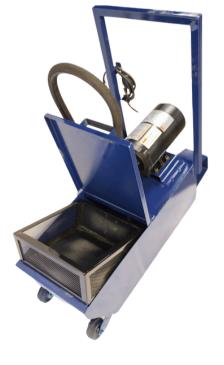

## Indoor/Outdoor System

AUTOMATED SYSTEMS UCO

#### Features

What sets this container apart is its automated pumping system, which streamlines the process of pumping out used cooking oil with minimal manual intervention. This advanced system not only saves time but also reduces the risk of spills and accidents, promoting a safer and more hygienic workplace. The seamless integration of automation with the container's sturdy construction ensures that your oil disposal needs are met efficiently and reliably.