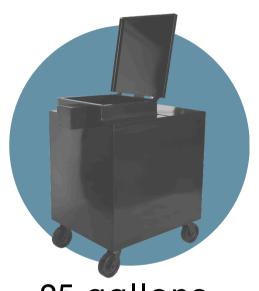

## 140 Gallons USED COOKING OIL CONTAINER

#### S P E C I F I C A T I O N S

Model: 140 Gallons **Optional Casters:** 6x2 Heavy Duty Polyolefin Swivel

**Dimensions:** 27" W x 33" D x 42.5" Н

Capacity: ~140 Gallons

**Steal Gauges** 14 and 12

Caster

**U-Heating Pipe** 

**Lid Dimensions** 21" x 21"Pull up top and sliding Grate system.

Weight 175lb

#### Features

The 140-gallon container, made with 14 and 12 gauge steel, provides a durable solution for mid-sized oil storage. Its 21" x 21" pull-up lid with a sliding grate system ensures easy access. Optional heavy-duty swivel casters offer mobility, while the 265-pound weight ensures stability.