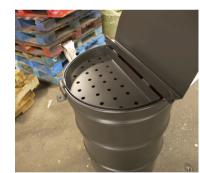

# 55 gallons

Steal Drum

~55 Gallons

Model:

55 Gallons

Capacity:

#### Features

The 55-gallon container features a heavyduty steel drum designed for durability. Its secure anti-theft lid ensures protection, making it an ideal solution for small-scale oil storage with added security.