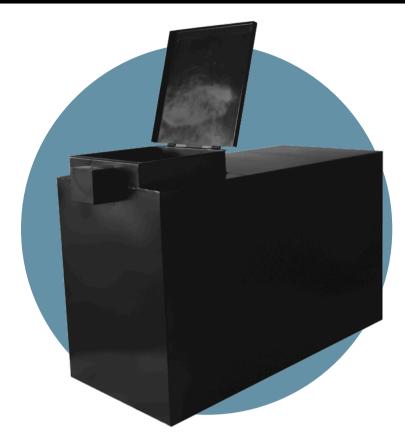

## 95 gallons

#### S P E C I F I C A T I O N S

**Model:** 95 Gallons **Optional Casters:** 3" POLY CASTERS

**Dimensions:** 20" W x 44" D x 31" H Lid Dimensions 21" x 21" Pull up top and sliding Grate system.

**Capacity:** ~95 Gallons

U-Heating Pipe

**Steal Gauges** 14 and 12

**Weight** 130 lb

#### Features

The 95-gallon container, built with 14 and 12 gauge steel, provides durability and compact storage. Its 21" x 21" pull-up lid allows easy access, while the sliding grate system helps prevent spills. Optional 3" poly casters offer smooth mobility, and at just 130 pounds, it is lightweight yet strong, making it ideal for smaller-scale oil storage needs.