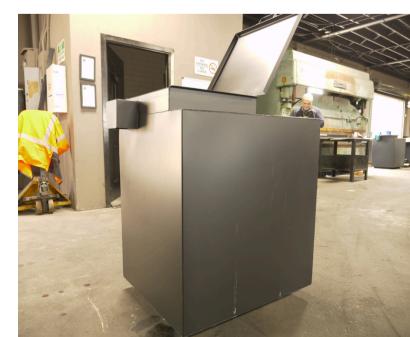

#### 250 Gallons

#### S P E C I F I C A T I O N S

**Model:** 250 Gallons **Optional Casters:** 6x2 Heavy Duty Polyolefin Swivel Caster

**Dimensions:** 27" W x 60" D x 42.5" H

**Capacity:** ~240 Gallons

Steal Gauges 14 and 12

**U-Heating Pipe** 

**Lid Dimensions** 21" x 21"Pull up top and sliding Grate system.

**Weight** 265lb

### Features

The 250-gallon container, made from durable 12 and 14 gauge steel, offers easy oil disposal with its large opening and spill-preventing hinged lid. It includes a hidden lock for security, optional swivel casters for mobility, and legs to prevent corrosion for non-caster models, ensuring long-term reliability.

## 250 Gallons

USED COOKING OIL CONTAINER

S P E C I F I C A T I O N S

Anti Theft Lid:

Heavy Duty Secured Steal

Drum.