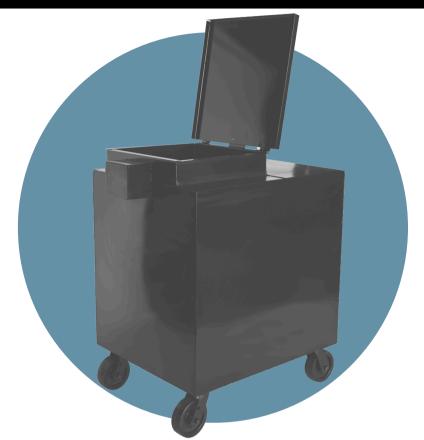

## 95 gallons

#### S P E C I F I C A T I O N S

**Model:** 95 Gallons **Optional Casters:** 3" POLY CASTERS

**Dimensions:** 20" W x 44" D x 31" H Lid Dimensions 21" x 21" Pull up top and sliding Grate system.

**Capacity:** ~95 Gallons

U-Heating Pipe

**Steal Gauges** 14 and 12

**Weight** 130 lb

#### Features

The 95-gallon container, built with 14 and 12 gauge steel, provides durability and compact storage. Its 21" x 21" pull-up lid allows easy access, while the sliding grate system helps prevent spills. Optional 3" poly casters offer smooth mobility, and at just 130 pounds, it is lightweight yet strong, making it ideal for smaller-scale oil storage needs.