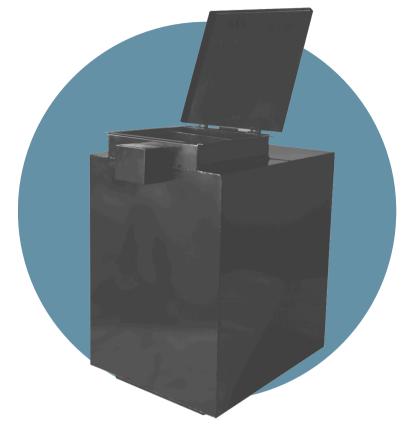

#### 250 Gallons

#### S P E C I F I C A T I O N S

**Model:** 250 Gallons **Optional Casters:** 6x2 Heavy Duty Polyolefin Swivel Caster

**Dimensions:** 27" W x 60" D x 42.5" H

**Capacity:** ~240 Gallons

Steal Gauges 14 and 12

**U-Heating Pipe** 

**Lid Dimensions** 21" x 21"Pull up top and sliding Grate system.

**Weight** 265lb

### Features

The 250-gallon container, made from durable 12 and 14 gauge steel, offers easy oil disposal with its large opening and spill-preventing hinged lid. It includes a hidden lock for security, optional swivel casters for mobility, and legs to prevent corrosion for non-caster models, ensuring long-term reliability.

## 250 Gallons

USED COOKING OIL CONTAINER

S P E C I F I C A T I O N S

Anti Theft Lid:

Heavy Duty Secured Steal

Drum.