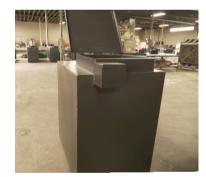

#### 250 Gallons

#### S P E C I F I C A T I O N S

**Model:** 250 Gallons **Optional Casters:** 6x2 Heavy Duty Polyolefin Swivel Caster

**Dimensions:** 27" W x 60" D x 42.5" H

**Capacity:** ~240 Gallons

Steal Gauges 14 and 12

**U-Heating Pipe** 

**Lid Dimensions** 21" x 21"Pull up top and sliding Grate system.

**Weight** 265lb

### Features

The 250-gallon container, made from durable 12 and 14 gauge steel, offers easy oil disposal with its large opening and spill-preventing hinged lid. It includes a hidden lock for security, optional swivel casters for mobility, and legs to prevent corrosion for non-caster models, ensuring long-term reliability.