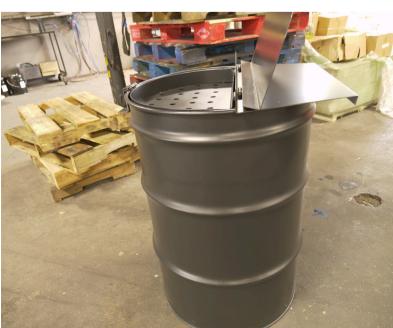

# 55 gallons

Steal Drum

~55 Gallons

Model:

55 Gallons

Capacity:

#### Features

The 55-gallon container features a heavyduty steel drum designed for durability. Its secure anti-theft lid ensures protection, making it an ideal solution for small-scale oil storage with added security.