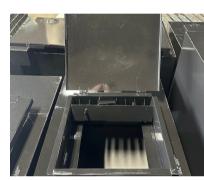

## 140 Gallons USED COOKING OIL CONTAINER

#### S P E C I F I C A T I O N S

Model: 140 Gallons **Optional Casters:** 6x2 Heavy Duty Polyolefin Swivel

**Dimensions:** 27" W x 33" D x 42.5" Н

Capacity: ~140 Gallons

**Steal Gauges** 14 and 12

Caster

**U-Heating Pipe** 

**Lid Dimensions** 21" x 21"Pull up top and sliding Grate system.

Weight 175lb

#### Features

The 140-gallon container, made with 14 and 12 gauge steel, provides a durable solution for mid-sized oil storage. Its 21" x 21" pull-up lid with a sliding grate system ensures easy access. Optional heavy-duty swivel casters offer mobility, while the 265-pound weight ensures stability.