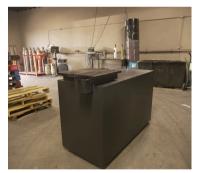

asters offer mobility, while the 265-pound weight ensures stability.

#### 250 Gallons

#### METALKRAFT



#### S P E C I F I C A T I O N S

**Model:** 250 Gallons **Optional Casters:** 6x2 Heavy Duty Polyolefin Swivel Caster

**Dimensions:** 27" W x 60" D x 42.5" H

**Capacity:** ~240 Gallons

Steal Gauges 14 and 12

**U-Heating Pipe** 

**Lid Dimensions** 21" x 21"Pull up top and sliding Grate system.

**Weight** 265lb

### Features

The 250-gallon container, made from durable 12 and 14 gauge steel, offers easy oil disposal with its large opening and spill-preventing hinged lid. It includes a hidden lock for security, optional swivel casters for mobility, and legs to prevent corrosion for non-caster models, ensuring long-term reliability.

## 250 Gallons

USED COOKING OIL CONTAINER













S P E C I F I C A T I O N S

Anti Theft Lid:

Heavy Duty Secured Steal

Drum.

# 55 gallons









Steal Drum

~55 Gallons

Model:

55 Gallons

Capacity:

#### Features

The 55-gallon container features a heavyduty steel drum designed for durability. Its secure anti-theft lid ensures protection, making it an ideal solution for small-scale oil storage with added security.



## Indoor/Outdoor System





AUTOMATED SYSTEMS UCO

#### Features

What sets this container apart is its automated pumping system, which streamlines the process of pumping out used cooking oil with minimal manual intervention. This advanced system not only saves time but also reduces the risk of spills and accidents, promoting a safer and more hygienic workplace. The seamless integration of automation with th