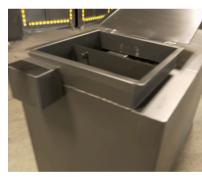

#### S P E C I F I C A T I O N S

Model: 140 Gallons **Optional Casters:** 6x2 Heavy Duty Polyolefin Swivel

**Dimensions:** 27" W x 33" D x 42.5" Н

Capacity: ~140 Gallons

**Steal Gauges** 14 and 12

Caster

**U-Heating Pipe** 

**Lid Dimensions** 21" x 21"Pull up top and sliding Grate system.

Weight 175lb

#### Features

The 140-gallon container, made with 14 and 12 gauge steel, provides a durable solution for mid-sized oil storage. Its 21" x 21" pull-up lid with a sliding grate system ensures easy access. Optional heavy-duty swivel casters offer mobility, while the 265-pound weight ensures stability.