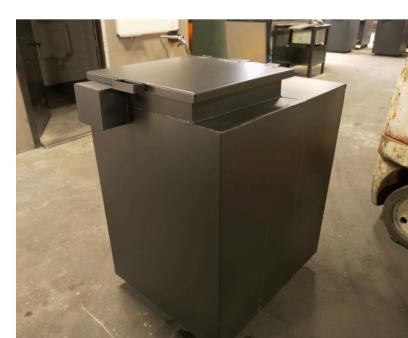

#### S P E C I F I C A T I O N S

**Model:** 250 Gallons **Optional Casters:** 6x2 Heavy Duty Polyolefin Swivel Caster

**Dimensions:** 27" W x 60" D x 42.5" H

**Capacity:** ~240 Gallons

Steal Gauges 14 and 12

**U-Heating Pipe** 

**Lid Dimensions** 21" x 21"Pull up top and sliding Grate system.

**Weight** 265lb

### Features

The 250-gallon container, made from durable 12 and 14 gauge steel, offers easy oil disposal with its large opening and spill-preventing hinged lid. It includes a hidden lock for security, optional swivel casters for mobility, and legs to prevent corrosion for non-caster models, ensuring long-term reliability.