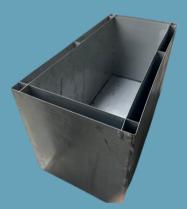

## ~300 Gal. Double Wall Used Cooking Oil Container

Specifications

## Model

~300 GALLON Architectural Dimensions 33" W x 66" D x 42.5" H

Capacity ~300 GALLONS

Optional Casters 6X2 HEAVY DUTY POLYOLEFIN SWIVEL CASTER

**Caster Capacity** 

600 lb EACH

Lid Dimensions 21" x 21" PULL UP TOP AND SLIDING GRATE SYSTEM

**Steel Gauges** 

14 AND 12 Weight ~530 lb

## Features

- Made using hot-rolled steel in a combination of 12 and 14 gauges
- Large diameter opening allows for easy access
- Hinged lid helps prevent spills and leakage
- Hidden locking mechanism for theft protection
- Optional: 4 high-capacity swivel casters for mobility
- Containers without casters