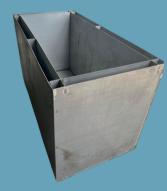

## ~300 Gal. Double Wall Used Cooking Oil Container

Specifications

## Model

~300 GALLON Architectural Dimensions 33" W x 66" D x 42.5" H

Capacity ~300 GALLONS

Optional Casters 6X2 HEAVY DUTY POLYOLEFIN SWIVEL CASTER

**Caster Capacity** 

600 lb EACH

Lid Dimensions 21" x 21" PULL UP TOP AND SLIDING GRATE SYSTEM

**Steel Gauges** 

14 AND 12 Weight ~530 lb

## Features

- Made using hot-rolled steel in a combination of 12 and 14 gauges
- Large diameter opening allows for easy access
- Hinged lid helps prevent spills and leakage
- Hidden locking mechanism for theft protection
- Optional: 4 high-capacity swivel casters for mobility
- Containers without casters